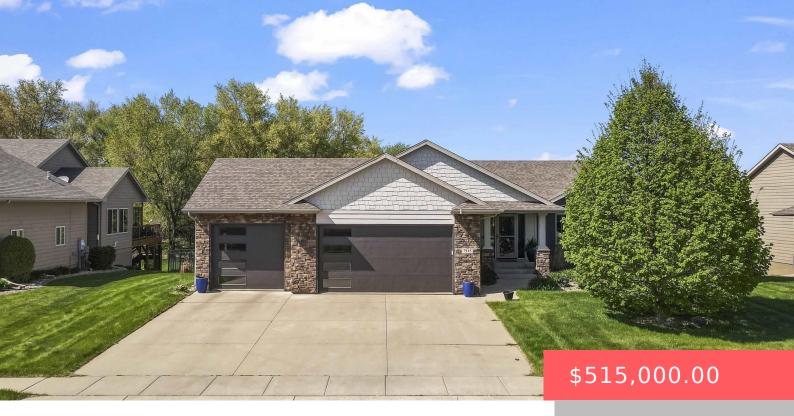

#### **7915 S COPPER RIDGE RD**

https://harr-lemme.com

LOT 7A - BLK 3 -CINNAMON RIDGE ADD SF

- 4 heds
- 3 baths
- Ranch, Single Family
- None, RESIDENTIAL
- Active Contingent Misc, Active-New
- 2768 sq ft

#### **Basics**

Category: None, RESIDENTIAL Type: Ranch, Single Family

**Status:** Active - Contingent Misc, Active-New **Bedrooms: 4** beds

**Bathrooms: 3** baths **Total rooms:** 9

Floor level: 1531 Area: 2768 sq ft

**Lot size: 10411** sq ft **Year built:** 2011

## **Building Details**

Floor covering: Carpet, Ceramic, Wood Basement: Full

**Exterior material:** Cement Hardboard, Part Brick **Roof:** Shingle Composition

Parking: Attached