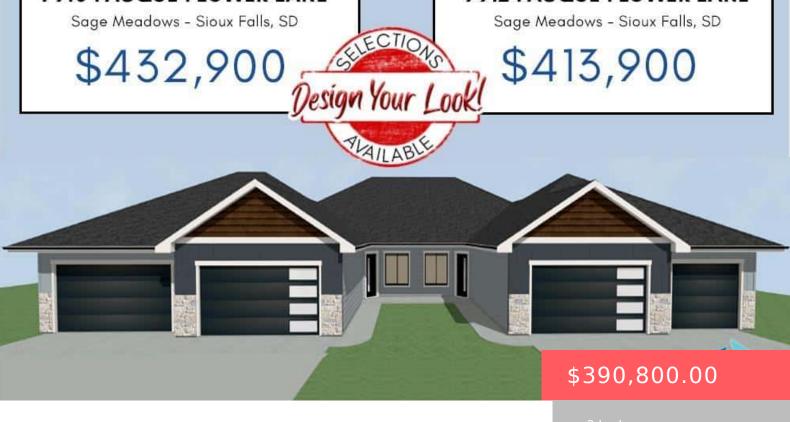

#### **7912 S PASQUEFLOWER LN**

https://harr-lemme.com

LOT 11, BLOCK 4 MEADOW VILLAGE ADDITION

#### **Basics**

Category: New Construction, RESIDENTIAL Type: Other, Twin Home

Status: Active, Active-New Bedrooms: 3 beds

**Bathrooms: 2** baths **Total rooms:** 7

Floor level: 1313 Area: 1313 sq ft

**Lot size: 7000** sq ft **Year built:** 2024