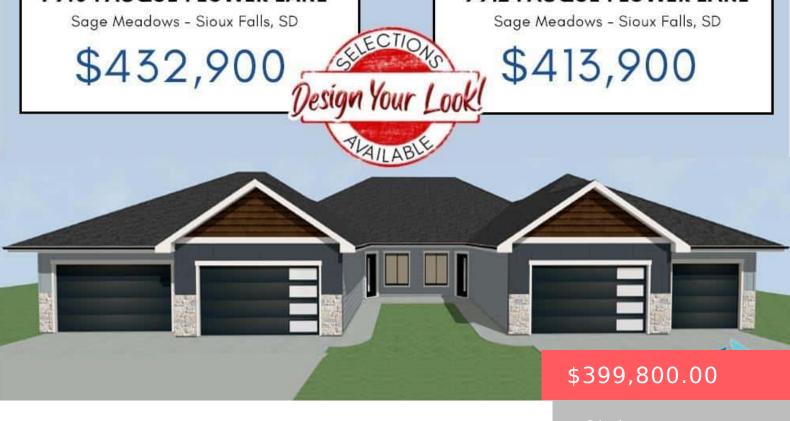

#### **7910 S PASQUEFLOWER LN**

https://harr-lemme.com

LOT 11, BLOCK 4 MEADOW VILLAGE ADDITION

- 3 heds
- 2 haths
- Other, Twin Home
- New Construction, RESIDENTIAL
- Active, Active-New
- 1313 sq ft

#### **Basics**

Category: New Construction, RESIDENTIAL Type: Other, Twin Home

Status: Active, Active-New Bedrooms: 3 beds

Bathrooms: 2 baths Total rooms: 7

Floor level: 1313 Area: 1313 sq ft

Lot size: 7000 sq ft Year built: 2024