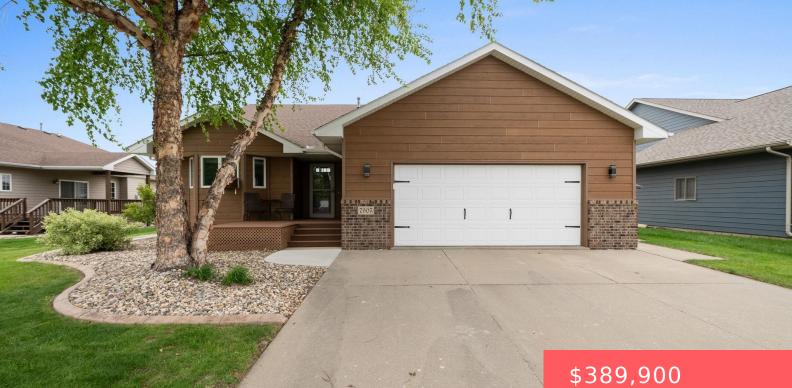

#### SIOUX FALLS, SD, 57106

https://harr-lemme.com

Lot 2 Block 4 Berry Addn to City of Sioux Falls

- *4565,56*
- 4 beds
- 3 baths
- Multi Level, Single Family
- None, RESIDENTIAL
- Active
- 2238 sq ft

#### Basics

Category: None, RESIDENTIAL Status: Active Bathrooms: 3 baths Floor level: 490 Lot size: 8863 sq ft

Type: Multi Level, Single Family Bedrooms: 4 beds Total rooms: 8 Area: 2238 sq ft Year built: 2003

# **Building Details**

Floor covering: Carpet, Laminate Exterior material: Hard Board, Part Brick Parking: Attached Basement: Partial Roof: Shingle Composition