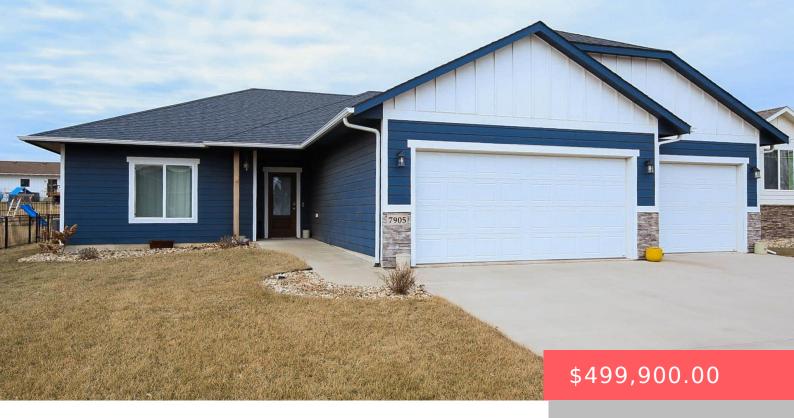

#### **7905 S BRANDE PARK CIR**

https://harr-lemme.com

Lot 10 Block 1 Brande Park Addition

- 3 heds
- 2 baths
- Ranch, Single Family
- None, RESIDENTIAL
- Active. Active-New
- 1569 sq ft

#### **Basics**

Category: None, RESIDENTIAL Type: Ranch, Single Family

Status: Active, Active-New Bedrooms: 3 beds

**Bathrooms: 2** baths **Total rooms:** 7

**Floor level:** 1569 Area: **1569** sq ft

**Lot size: 10410** sq ft **Year built:** 2021

# **Building Details**

Floor covering: Carpet, Laminate, Tile

Basement: None

**Exterior material:** Hard Board, Stone/Stone Veneer **Roof:** Shingle Composition

Parking: Attached