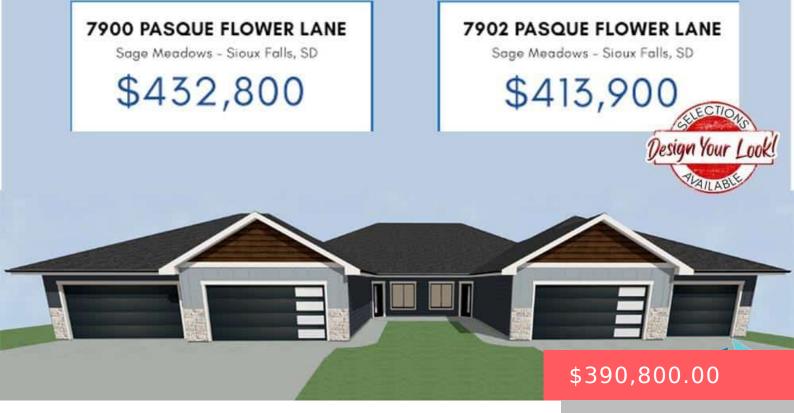

#### **7902 S PASQUEFLOWER LN**

https://harr-lemme.com

LOT 12, BLOCK 4 MEADOW VILLAGE ADDITION

- 2 hode
- 2 haths
- Other. Twin Home
- New Construction, RESIDENTIAL
- · Active, Active Contingent Home, Active-New
- 1313 sa ft

#### **Basics**

Category: New Construction, RESIDENTIAL Type: Other, Twin Home

**Status:** Active, Active - Contingent Home, Active-New **Bedrooms: 3** beds

Bathrooms: 2 baths

Floor level: 1313 Area: 1313 sq ft

**Lot size: 7000** sq ft **Year built:** 2024

## **Building Details**

Floor covering: Carpet, Tile, Vinyl Basement: None

**Exterior material:** Hard Board, Stone/Stone Veneer **Roof:** Shingle Composition

Parking: Attached