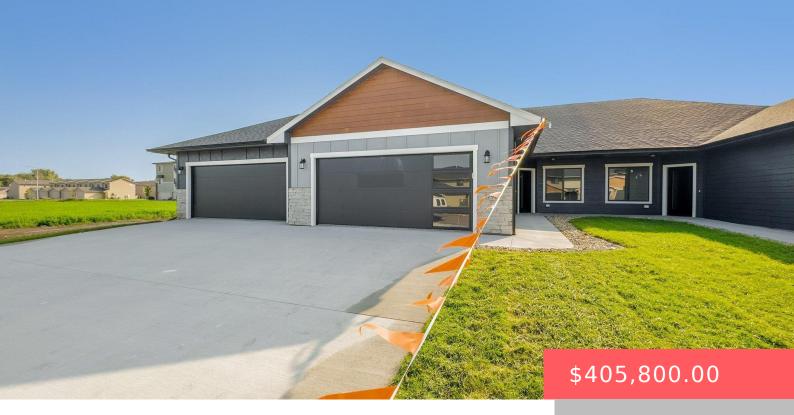

#### **7900 S PASQUEFLOWER LN**

https://harr-lemme.com

LOT 12, BLOCK 4 MEADOW VILLAGE ADDITION

- 3 heds
- 2 baths
- Other, Twin Home
- New Construction, RESIDENTIAL
- Active
- 1313 sq ft

#### **Basics**

Category: New Construction, RESIDENTIAL Type: Other, Twin Home

Status: Active Bedrooms: 3 beds

**Bathrooms: 2** baths **Total rooms:** 7

Lot size: 7000 sq ft Year built: 2024

## **Building Details**

Floor covering: Carpet, Tile, Vinyl Basement: None

**Exterior material:** Hard Board, Stone/Stone Veneer **Roof:** Shingle Composition

Parking: Attached