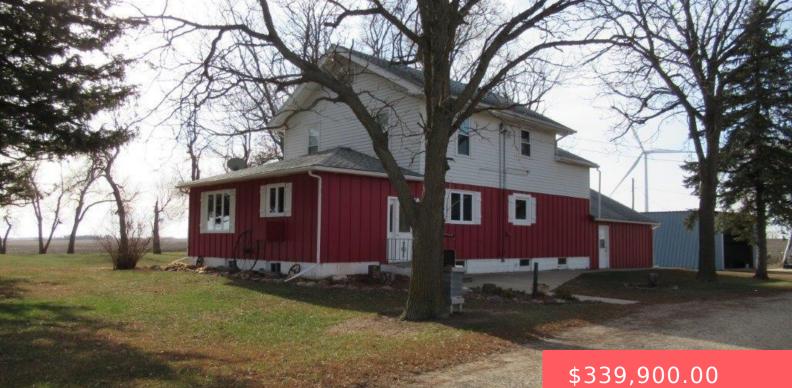

## 787 70TH AVE

https://harr-lemme.com

As described per parcel #02-0182.000

#### Basics

Category: None, RESIDENTIAL Status: Active Bathrooms: 3 baths Floor level: 1608 Lot size: 228690 sq ft Type: Single Family, Two Story Bedrooms: 4 beds Total rooms: 9 Area: 3216 sq ft Year built: 1926

## **Building Details**

Floor covering: Carpet, Vinyl Exterior material: Wood Parking: Attached, Detached

Basement: Full
Roof: Shingle Composition