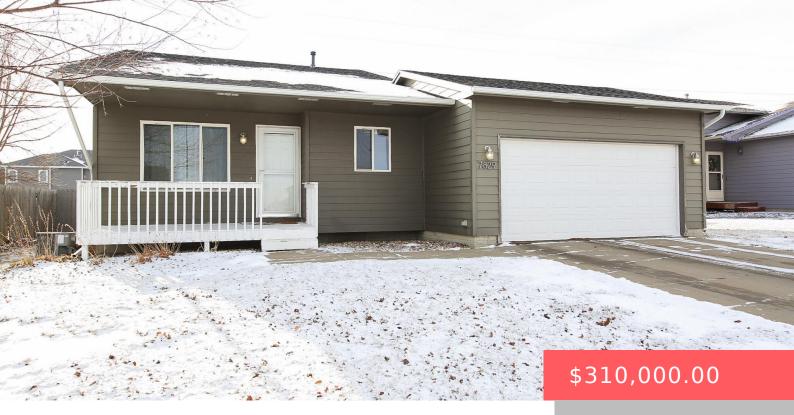

#### **7829 W STONEY CREEK ST**

https://harr-lemme.com

Lot 10 Block 2 Cherry Creek Heights II Addn To City Of Sioux Falls

- 3 heds
- 2 baths
- Multi Level, Single Family
- None, RESIDENTIAL
- Active Contingent Misc Active-New
- 1537 sq ft

#### **Basics**

Category: None, RESIDENTIAL

Status: Active - Contingent Misc, Active-New

Bathrooms: 2 baths

**Area: 1537** sq ft

Year built: 2003

Type: Multi Level, Single Family

**Bedrooms: 3** beds

## **Building Details**

Floor covering: Carpet, Laminate, Tile Basement: Full

**Exterior material:** Hard Board **Roof:** Shingle Composition

Parking: Attached