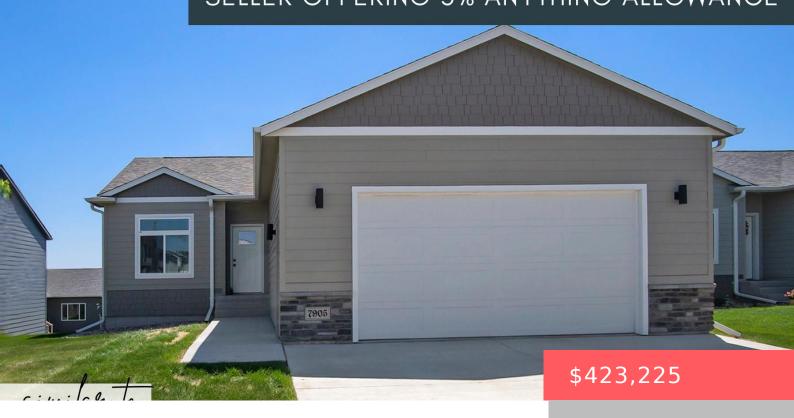

## SIOUX FALLS, SD, 57110

https://harr-lemme.com

LOT 7 BLOCK 3 TENCATE ADDITION TO CITY OF SIOUX FALLS

- 4 heds
- 3 baths
- Ranch, Single Family
- None, RESIDENTIAL
- Active
- 2137 sq ft

#### **Basics**

Category: None, RESIDENTIAL Type: Ranch, Single Family

Status: Active Bedrooms: 4 beds

Bathrooms: 3 baths Total rooms: 12

Floor level: 1171 Area: 2137 sq ft

**Lot size: 0** sq ft **Year built:** 2022

### **Building Details**

Floor covering: Carpet, Laminate, Vinyl Basement: Full

**Exterior material:** Cement Hardboard, Part Brick **Roof:** Shingle Composition

Parking: Attached