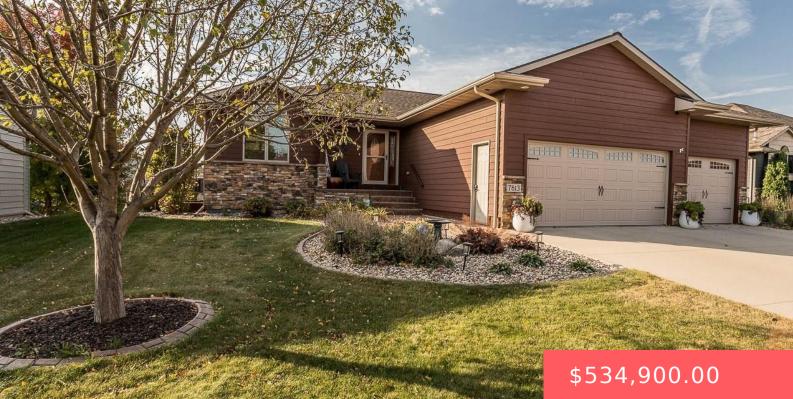

#### **7813 W KELSEY CIR**

https://harr-lemme.com

Lot 32, Block 7, in the Cherry Creek Heights II Addition

- 4 Deus
- 5 baths
- Ranch, Single Family
- None, RESIDENTIAL
- Active
- 2551 sq ft

#### Basics

Category: None, RESIDENTIAL Status: Active Bathrooms: 5 baths Floor level: 1381 Lot size: 9749 sq ft Type: Ranch, Single Family Bedrooms: 4 beds Total rooms: 10 Area: 2551 sq ft Year built: 2013