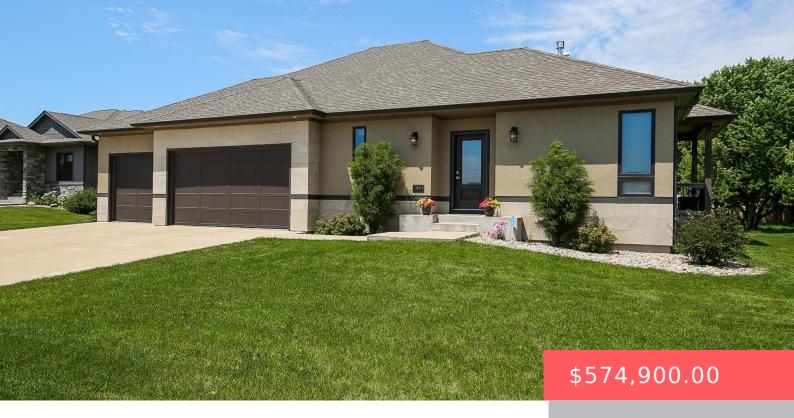

#### **7813 S PINEWOOD AVE**

https://harr-lemme.com

SF- Pinewood Add- Lot 2 - Blk 1

- 4 heds
- 3 baths
- Ranch, Single Family
- None, RESIDENTIAL
- Active. Active-New
- 3065 sq ft

#### **Basics**

Category: None, RESIDENTIAL Type: Ranch, Single Family

Status: Active, Active-New Bedrooms: 4 beds

Bathrooms: 3 baths Total rooms: 10

Floor level: 1733 Area: 3065 sq ft

**Lot size: 11674** sq ft **Year built:** 2017

# **Building Details**

Floor covering: Carpet, Tile, Vinyl Basement: Full

**Exterior material:** Hard Board, Stone/Stone Veneer, Stucco/Drivit **Roof:** Shingle Composition

Parking: Attached