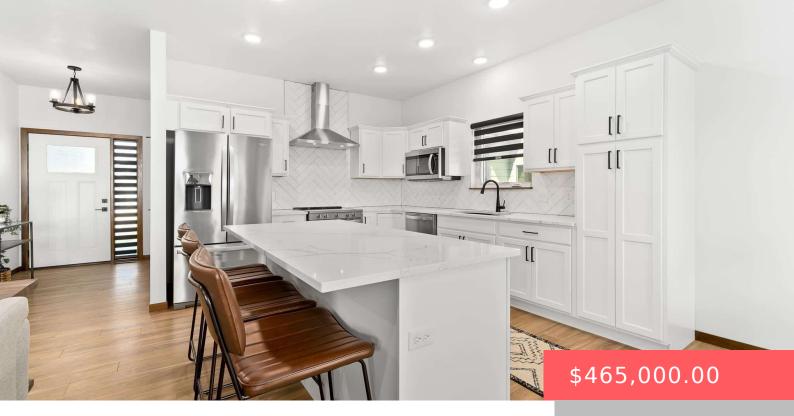

#### LOT 10 BLOCK 2 TENCATE ADDITION TO CITY OF SIOUX FALLS

- 3 beds
- 2 baths
- Ranch, Single Family
- None, RESIDENTIAL
- Active, Active Contingent
- 1425 sa ft

### Basics

Category: None, RESIDENTIAL Status: Active, Active - Contingent Home, Active-New Bathrooms: 2 baths Floor level: 1425 Lot size: 8542 sq ft Type: Ranch, Single Family Bedrooms: 3 beds Total rooms: 6 Area: 1425 sq ft Year built: 2022

# **Building Details**

Floor covering: Carpet, Laminate, Tile Exterior material: Cement Hardboard Parking: Attached Basement: Full
Roof: Shingle Composition

#### **Amenities & Features**

**Features:** 3+ Bedrooms Same Level, Main Floor Laundry, Master Bath, Master Bed Main Level, Tray Ceiling