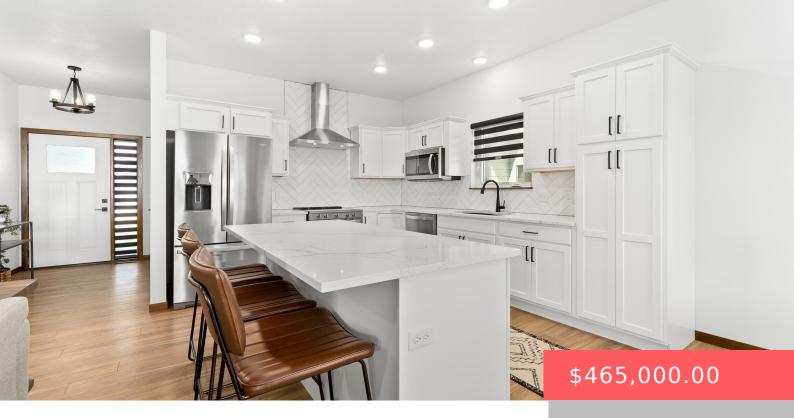

#### 7813 E MARANA ST

https://harr-lemme.com

#### LOT 10 BLOCK 2 TENCATE ADDITION TO CITY OF SIOUX FALLS

- 3 beds
- 2 baths
- Ranch, Single Family
- None, RESIDENTIAL
- Active-New
- 1425 sq ft

### Basics

Category: None, RESIDENTIAL Status: Active-New Bathrooms: 2 baths Floor level: 1425 Lot size: 8542 sq ft

Type: Ranch, Single Family Bedrooms: 3 beds Total rooms: 6 Area: 1425 sq ft Year built: 2022