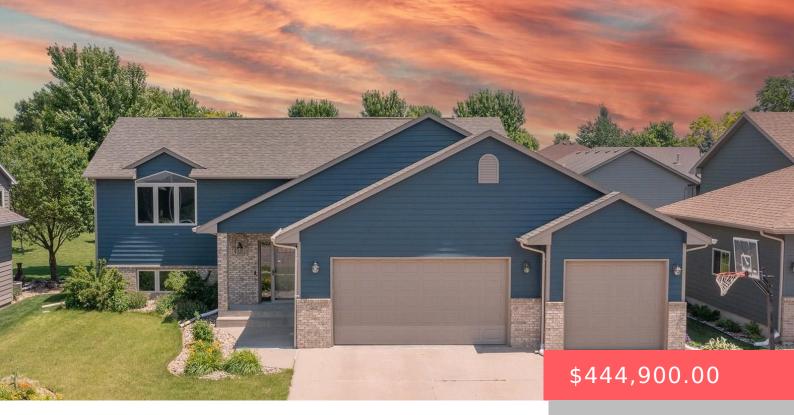

### **7812 S HUGHES AVE**

https://harr-lemme.com

Lot 5 Block 13 Platinum Valley III Addition

- 5 hads
- 3 baths
- Single Family, Split Foyer
- None, RESIDENTIAL
- Active, Active-New
- 2757 sq ft

#### **Basics**

Category: None, RESIDENTIAL Type: Single Family, Split Foyer

Status: Active, Active-New Bedrooms: 5 beds

Bathrooms: 3 baths Total rooms: 10

**Floor level:** 1470 **Area: 2757** sq ft

**Lot size: 8400** sq ft **Year built:** 2003

## **Building Details**

Floor covering: Carpet, Ceramic, Concrete, Tile, Vinyl, Wood Basement: Full

**Exterior material:** Hard Board, Part Brick **Roof:** Shingle Composition

Parking: Attached