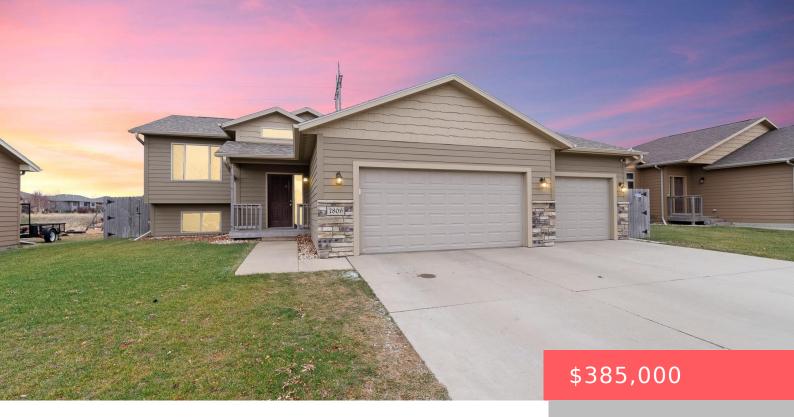

## SIOUX FALLS, SD, 57106

https://harr-lemme.com

Lot 15, Block 13, Cherry Creek Heights II Addition

- 4 heds
- 3 baths
- Single Family, Split Foyer
- None, RESIDENTIAL
- Active
- 1859 sq ft

#### **Basics**

Category: None, RESIDENTIAL Type: Single Family, Split Foyer

Status: Active Bedrooms: 4 beds

**Bathrooms: 3** baths **Total rooms:** 8

**Floor level:** 1046 **Area:** 1859 sq ft

**Lot size: 11926** sq ft **Year built:** 2014

## **Building Details**

Floor covering: Carpet, Vinyl Basement: Full

**Exterior material:** Hard Board, Stone/Stone Veneer **Roof:** Shingle Composition

Parking: Attached