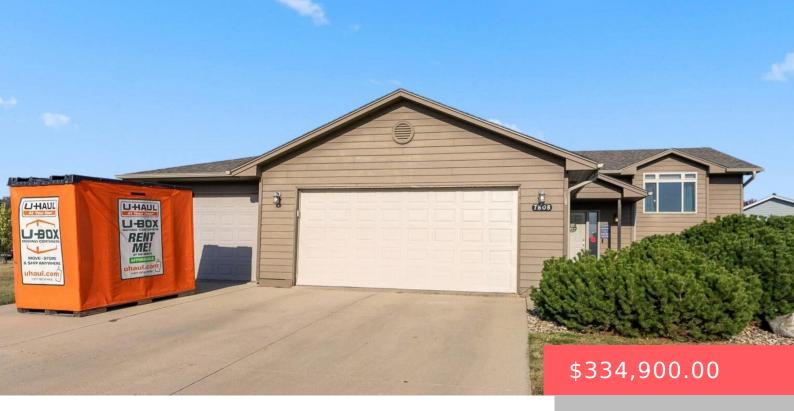

#### **7808 W WATERFORD ST**

https://harr-lemme.com

Lot 22 of Block 13 Candlelight Acres 2nd Addn

- 4 heds
- 2 baths
- Single Family, Split Fover
- None, RESIDENTIAL
- Active Contingent Misc, Active-New
- 1832 sa ft