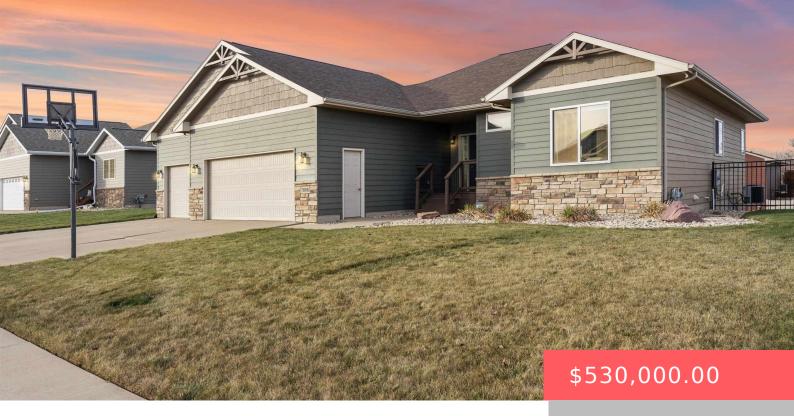

#### **7808 W NOAH CIR**

https://harr-lemme.com

Lot 26 Block 7 Cherry Creek Heights II Addn To City Of Sioux Falls

- 5 hads
- 3 baths
- Ranch, Single Family
- None, RESIDENTIAL
- Active. Active-New
- 2888 sq ft

#### **Basics**

Category: None, RESIDENTIAL Type: Ranch, Single Family

Status: Active, Active-New Bedrooms: 5 beds

Bathrooms: 3 baths Floor level: 1444

**Area: 2888** sq ft **Lot size: 10398** sq ft **Year built:** 2014