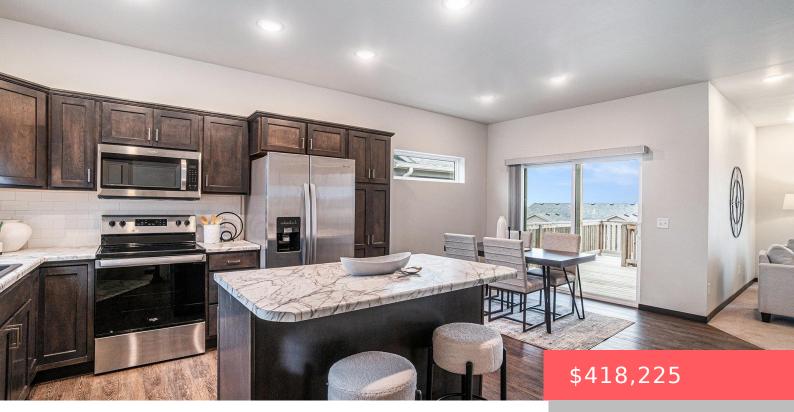

SIOUX FALLS, SD, 57110

https://harr-lemme.com

LOT 2 BLOCK 3 TENCATE ADDITION TO CITY OF SIOUX FALLS

- 4 beds
- 3 baths
- Ranch, Single Family
- None, RESIDENTIAL
- Active
- 2137 sq ft

#### Basics

Category: None, RESIDENTIAL Status: Active Bathrooms: 3 baths Floor level: 1171 Lot size: 0 sq ft Type: Ranch, Single Family Bedrooms: 4 beds Total rooms: 12 Area: 2137 sq ft Year built: 2023

### **Building Details**

Floor covering: Carpet, Laminate, Vinyl Exterior material: Cement Hardboard, Part Brick Parking: Attached Basement: Full
Roof: Shingle Composition

# **Amenities & Features**

Features: Main Floor Laundry, Master Bath, Master Bed Main Level, Pantry