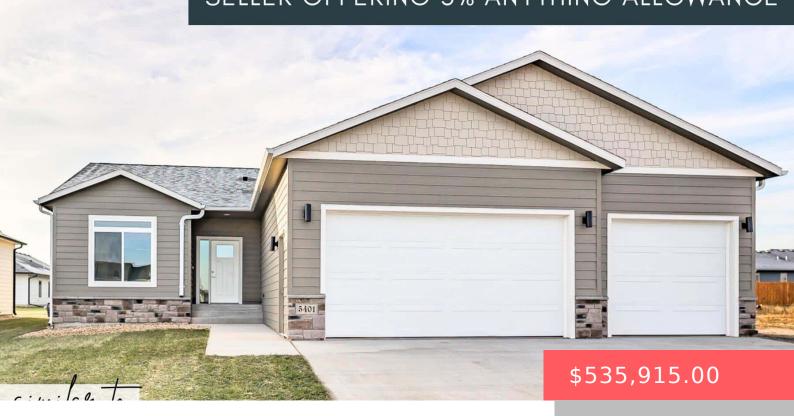

#### **7801 E MARANA ST**

https://harr-lemme.com

LOT 7 BLOCK 2 TENCATE ADDN TO CITY OF SIOUX FALLS

- 6 heds
- 3 baths
- Ranch, Single Family
- New Construction, RESIDENTIAL
- Active, Active-New
- 2567 sa ft

#### **Basics**

Category: New Construction, RESIDENTIAL Type: Ranch, Single Family

Status: Active, Active-New Bedrooms: 6 beds

Bathrooms: 3 baths Total rooms: 15

Floor level: 1396 Area: 2567 sq ft

**Lot size: 0** sq ft **Year built:** 2025