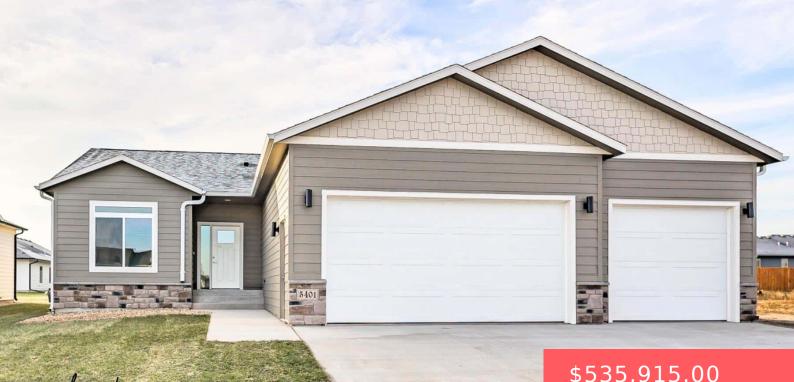

#### 7801 E MARANA ST

https://harr-lemme.com

#### LOT 7 BLOCK 2 TENCATE ADDN TO CITY OF SIOUX FALLS

- \$535,915.00

### Basics

Category: New Construction, RESIDENTIAL Status: Active, Active-New Bathrooms: 3 baths Floor level: 1396 Lot size: 0 sq ft Type: Ranch, Single Family Bedrooms: 6 beds Total rooms: 15 Area: 2567 sq ft Year built: 2025