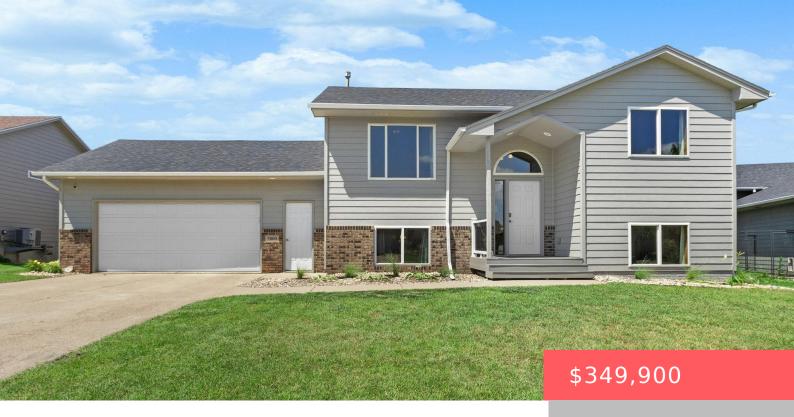

# SIOUX FALLS, SD, 57106

https://harr-lemme.com

Blk 9, Lot 11, James Addn toCity of Sioux Falls

- 4 beds
- 2 baths
- Single Family, Split Foyer
- None, RESIDENTIAL
- Active
- 1743 sq ft

#### **Basics**

Category: None, RESIDENTIAL Type: Single Family, Split Foyer

Status: Active Bedrooms: 4 beds

Bathrooms: 2 baths Total rooms: 8

Floor level: 967 Area: 1743 sq ft

Lot size: 7980 sq ft Year built: 2005

# **Building Details**

Floor covering: Carpet, Laminate, Vinyl Basement: Full

**Exterior material:** Hard Board, Part Brick **Roof:** Shingle Composition

Parking: Attached