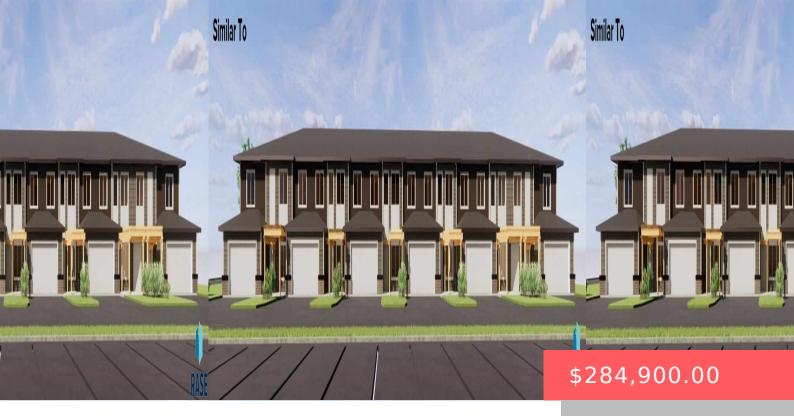

#### **7717 S TOWNSLEY AVE**

https://harr-lemme.com

Unit 49, Block 3, West Pointe Estates Addition to the City of Sioux Falls, Lincoln County, SD

- 3 heds
- 3 baths
- Condominium, Town Home,
  Two Story
- New Construction RESIDENTIAL
- Active, Active-New
- 1529 sa ft

#### **Basics**

Category: New Construction, RESIDENTIAL Type: Condominium, Town Home, Two Story

**Status:** Active, Active-New **Bedrooms: 3** beds

Bathrooms: 3 baths Total rooms: 8

Floor level: 646 Area: 1529 sq ft

## **Building Details**

Floor covering: Carpet, Laminate, Vinyl Basement: None

**Exterior material:** Cement Hardboard, Part Brick **Roof:** Shingle Composition

Parking: Attached