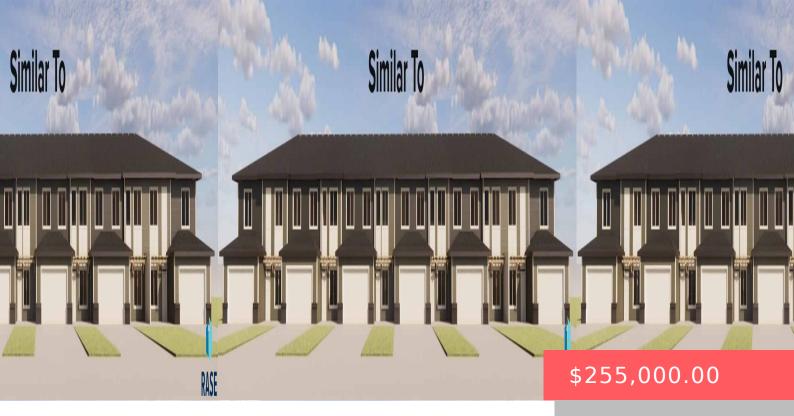

#### **7713 S TOWNSLEY AVE**

https://harr-lemme.com

Unit 45, Block 3, West Pointe Estates Addition to the City of Sioux Falls, Lincoln County, SD

- 2 heds
- 2 baths
- Town Home, Two Story
- New Construction, RESIDENTIAL
- Active-Nev
- 1331 sa ft

#### **Basics**

Category: New Construction, RESIDENTIAL Type: Town Home, Two Story

Status: Active-New Bedrooms: 2 beds

Bathrooms: 2 baths Total rooms: 6

Floor level: 622 Area: 1331 sq ft

**Lot size: 0** sq ft **Year built:** 2022

## **Building Details**

Floor covering: Carpet, Laminate Basement: None

**Exterior material:** Cement Hardboard, Part Brick **Roof:** Shingle Composition

Parking: Attached