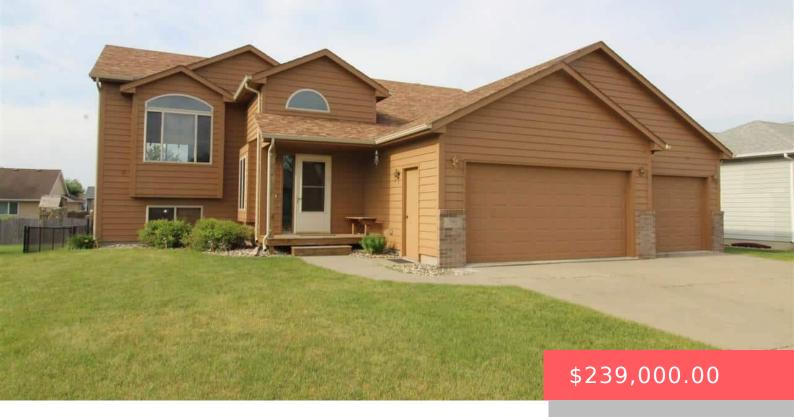

#### 7709 W REGINA ST

https://harr-lemme.com

Lot 14, Blk 6 Raegan Addn

- 5 beds
- 3 baths
- Single Family, Split Foyer
- None, RESIDENTIAL
- Sold
- 2087 sq ft

#### **Basics**

Category: None, RESIDENTIAL Type: Single Family, Split Foyer

Status: Sold Bedrooms: 5 beds

**Bathrooms: 3** baths **Total rooms:** 9

Floor level: 1187 Area: 2087 sq ft

**Lot size: 8875** sq ft **Year built:** 2003

# **Building Details**

Floor covering: Carpet, Concrete, Tile, Vinyl Basement: Full

**Exterior material:** Full Brick Front, Hard Board **Roof:** Shingle Composition

Parking: Attached