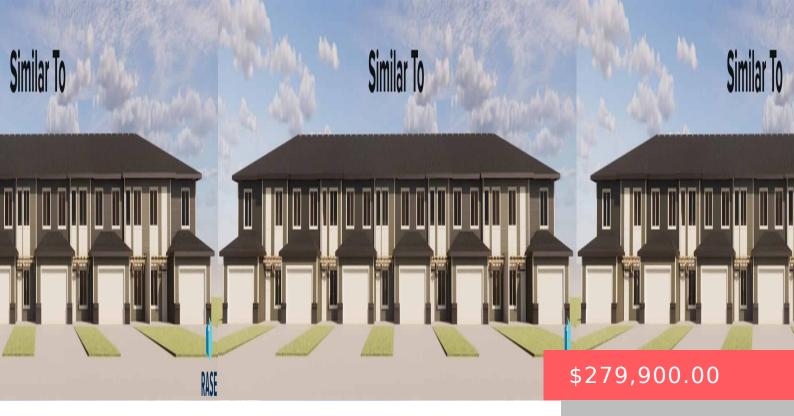

#### 7709 S TOWNSLEY AVE

https://harr-lemme.com

Unit 37, Block 3, West Pointe Estates Addition to the City of Sioux Falls, Lincoln County, SD

- 3 heds
- 3 baths
- Condominium, Town Home,
  Two Story
- New Construction RESIDENTIAL
- Active, Active-New
- 1529 sa ft

#### **Basics**

Category: New Construction, RESIDENTIAL Type: Condominium, Town Home, Two Story

**Status:** Active, Active-New **Bedrooms: 3** beds

Bathrooms: 3 baths Total rooms: 8

Floor level: 646 Area: 1529 sq ft

## **Building Details**

Floor covering: Carpet, Laminate Basement: None

**Exterior material:** Cement Hardboard, Part Brick **Roof:** Shingle Composition

Parking: Attached