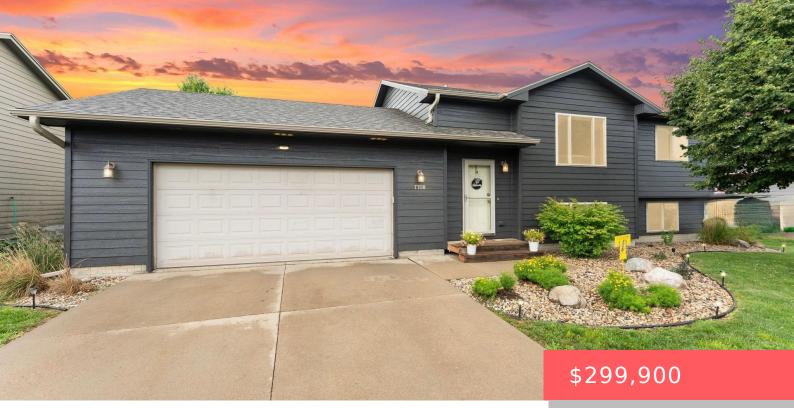

#### SIOUX FALLS, SD, 57106

https://harr-lemme.com

SF-CANDLELIGHT ACRES II ADD- LOT 18 - BLK 13

- 3 beds
- 2 baths
- Single Family, Split Foyer
- None, RESIDENTIAL
- Active
- 1808 sq ft

#### Basics

Category: None, RESIDENTIAL Status: Active Bathrooms: 2 baths Floor level: 988 Lot size: 8520 sq ft Type: Single Family, Split Foyer Bedrooms: 3 beds Total rooms: 7 Area: 1808 sq ft Year built: 2005

# **Building Details**

Floor covering: Carpet, Ceramic, Vinyl Exterior material: Hard Board Parking: Attached Basement: Full Roof: Shingle Composition