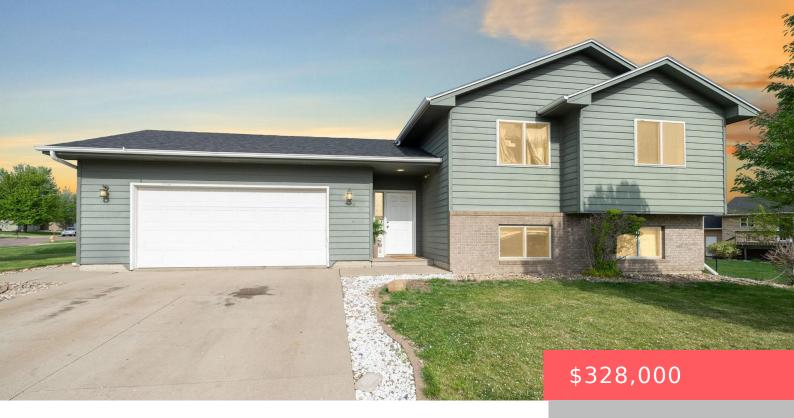

## SIOUX FALLS, SD, 57106

https://harr-lemme.com

LOT 10 BLOCK 9 JAMES ADDN TO CITY OF SIOUX FALLS

- 4 heds
- 2 baths
- Single Family, Split Foyer
- None, RESIDENTIAL
- Active
- 2056 sq ft

#### **Basics**

Category: None, RESIDENTIAL Type: Single Family, Split Foyer

Status: Active Bedrooms: 4 beds

Bathrooms: 2 baths Total rooms: 6

Floor level: 1028 Area: 2056 sq ft

**Lot size: 8851** sq ft **Year built:** 2007

## **Building Details**

Floor covering: Carpet, Vinyl Basement: Full

**Exterior material:** Hard Board, Part Brick **Roof:** Shingle Composition

Parking: Attached