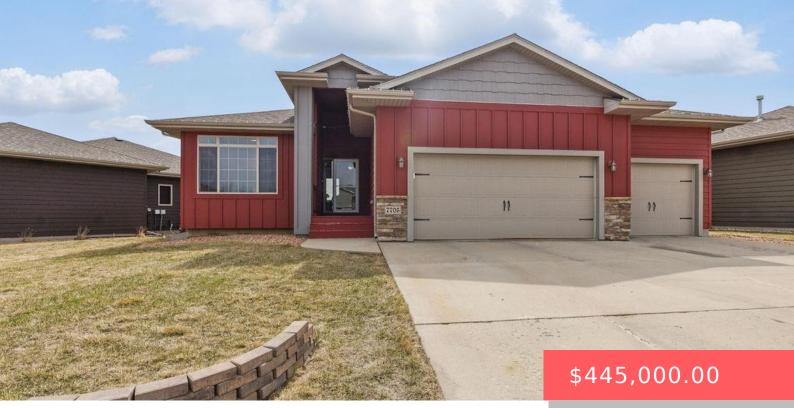

#### 7705 W VISTA PARK ST

https://harr-lemme.com

#### Lot 11, Block 18, Southern Vistas Addition To The City Of Sioux Falls

- 5 beds
- 3 baths
- Ranch, Single Family
- None, RESIDENTIAL
- Active, Active-New
- 2692 sq ft

### Basics

Category: None, RESIDENTIAL Status: Active, Active-New Bathrooms: 3 baths Floor level: 1452 Lot size: 8119 sq ft Type: Ranch, Single Family Bedrooms: 5 beds Total rooms: 10 Area: 2692 sq ft Year built: 2015