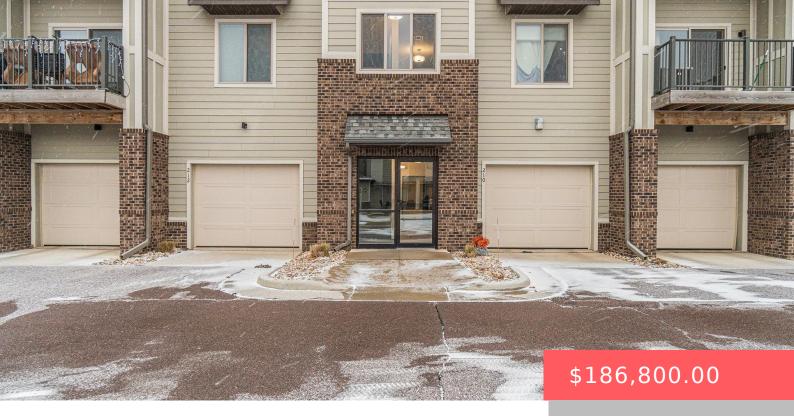

### **7701 S TOWNSLEY AVE**

https://harr-lemme.com

SF-West Pointe Estates Add-West Point Condos-7701 W Townsley Place-Unit 214 Blk 3

- 2 hads
- 1 bath
- Condominium, Ranch
- None, RESIDENTIAL
- Active-New
- 944 sq ft

#### **Basics**

Category: None, RESIDENTIAL

**Status:** Active-New

Bathrooms: 1 bath

Floor level: 944

Lot size: 3683 sq ft

School District 41-2

Type: Condominium, Ranch

Bedrooms: 2 beds

**Total rooms:** 5

Area: 944 sq ft

Year built: 2018

## **Building Details**

Floor covering: Carpet, Vinyl Basement: None

**Exterior material:** Hard Board, Part Brick **Roof:** Shingle Composition

Parking: Attached, Tuck Under