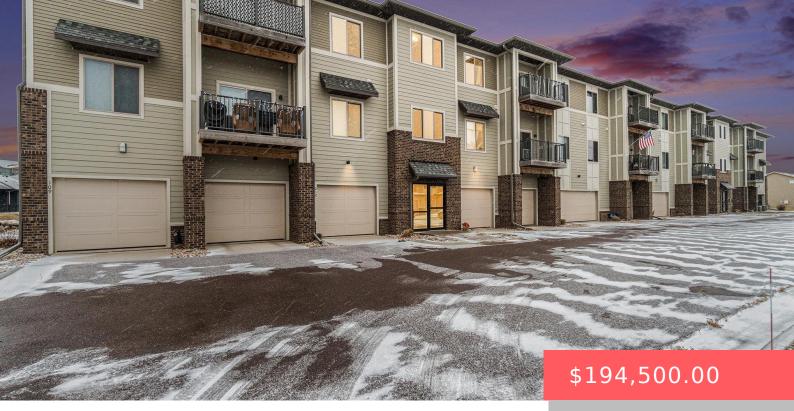

#### 7701 S TOWNSLEY AVE

https://harr-lemme.com

#### SF-West Pointe Estates Add-West Point Condos-7701 W Townsley Place-Unit 214 Blk 3

- 2 beds
- 1 bath
- Condominium, Ranch
- None, RESIDENTIAL
- Active-New
- 944 sq ft

### Basics

Category: None, RESIDENTIAL Status: Active-New Bathrooms: 1 bath Floor level: 944 Lot size: 3683 sq ft

Type: Condominium, Ranch Bedrooms: 2 beds Total rooms: 5 Area: 944 sq ft Year built: 2018

## **Building Details**

Floor covering: Carpet, Vinyl Exterior material: Hard Board, Part Brick Parking: Attached, Tuck Under Basement: None Roof: Shingle Composition