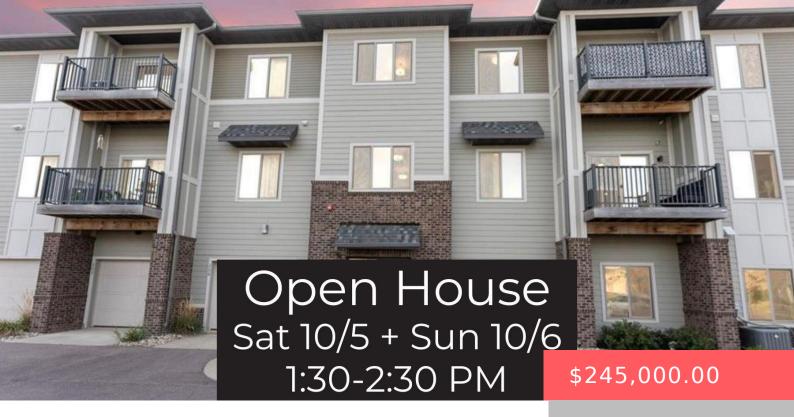

#### **7701 S TOWNSLEY AVE**

https://harr-lemme.com

Sf-West Pointe Estates Add- West Pointe Condos - 7701 W Townsley PI - Unit 101 - Block 3

- 3 heds
- 2 baths
- Condominium, Other
- None, RESIDENTIAL
- Active, Active-New
- 1268 sq ft

#### **Basics**

Category: None, RESIDENTIAL Type: Condominium, Other

Status: Active, Active-New Bedrooms: 3 beds

Bathrooms: 2 baths Total rooms: 6

Floor level: 1268 sq ft

**Lot size: 6447** sq ft **Year built:** 2018