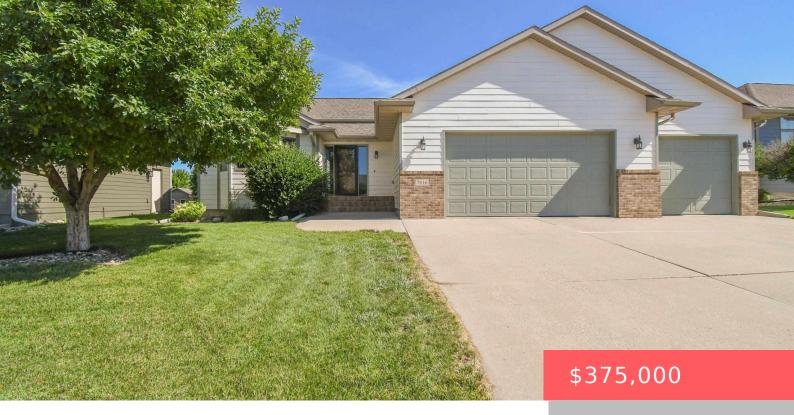

# SIOUX FALLS, SD, 57106

https://harr-lemme.com

Lot 14 Block 7 Cherry Creek Heights Addn To City Of Sioux Falls

- 1 heds
- 3 baths
- Multi Level, Single Family
- None, RESIDENTIAL
- Active
- 2094 sq ft

#### **Basics**

Category: None, RESIDENTIAL Type: Multi Level, Single Family

Status: Active Bedrooms: 4 beds

**Bathrooms: 3** baths **Total rooms:** 14

Floor level: 299 Area: 2094 sq ft

**Lot size: 9879** sq ft **Year built:** 2004

# **Building Details**

Floor covering: Carpet, Laminate, Tile Basement: Full

**Exterior material:** Part Brick **Roof:** Shingle Composition

Parking: Attached