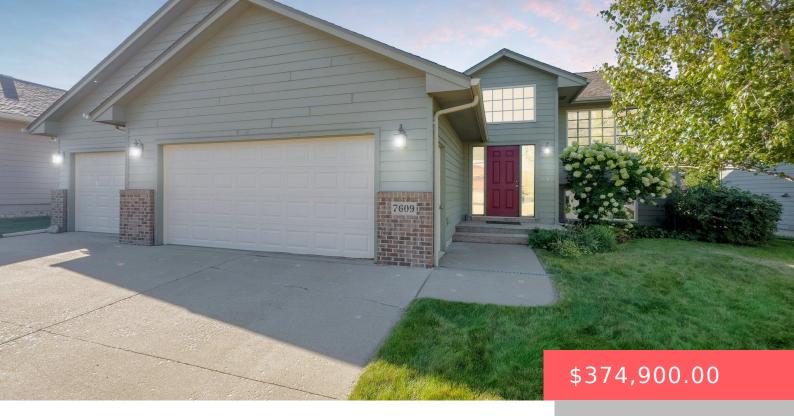

#### **7609 W STONEY CREEK ST**

https://harr-lemme.com

Cherry Creeks Heights Addition Lot 12 Block 9 Cherry Creek Heights ADDN to the city of Sioux Falls

- 4 heds
- 3 baths
- Single Family, Split Fover
- None, RESIDENTIAL
- Active Contingent Misc Active-New
- 1953 sq ft

#### **Basics**

Category: None, RESIDENTIAL Type: Single Family, Split Foyer

Status: Active - Contingent Misc, Active-New Bedrooms: 4 beds

Bathrooms: 3 baths

Total rooms: 11

Floor level: 1105

Area: 1953 sq ft

**Lot size: 11570** sq ft **Year built:** 2005

# **Building Details**

Floor covering: Carpet, Ceramic, Vinyl, Wood Basement: Full

**Exterior material:** Hard Board, Part Brick **Roof:** Shingle Composition

Parking: Attached