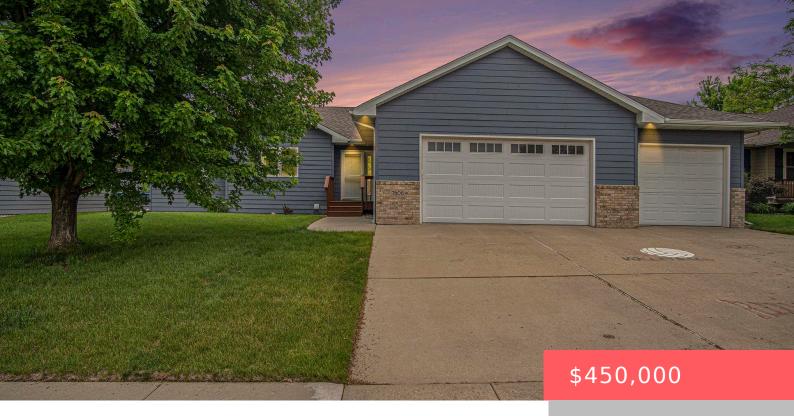

## SIOUX FALLS, SD, 57106

https://harr-lemme.com

LOT 16 BLOCK 7 CHERRY CREEK HEIGHTS ADDN TO CITY OF SIOUX FALLS

- 1 hods
- 3 baths
- Ranch, Single Family
- None, RESIDENTIAL
- Active
- 2474 sq ft

#### **Basics**

Category: None, RESIDENTIAL Type: Ranch, Single Family

Status: Active Bedrooms: 4 beds

Bathrooms: 3 baths

Floor level: 1386

Total rooms: 8

Area: 2474 sq ft

**Lot size: 10389** sq ft **Year built:** 2004

### **Building Details**

Floor covering: Carpet, Tile, Vinyl, Wood Basement: Full

**Exterior material:** Hard Board, Part Brick **Roof:** Shingle Composition

Parking: Attached