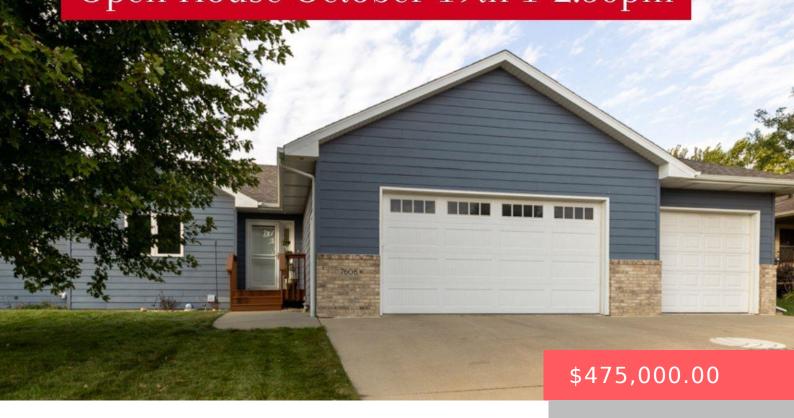

#### **7608 W LOGANBERRY ST**

https://harr-lemme.com

LOT 16 BLOCK 7 CHERRY CREEK HEIGHTS ADDN TO CITY OF SIOUX FALLS

- 4 heds
- 3 baths
- Ranch, Single Family
- None, RESIDENTIAL
- Active. Active-New
- 2474 sq ft

#### **Basics**

Category: None, RESIDENTIAL Type: Ranch, Single Family

Status: Active, Active-New Bedrooms: 4 beds

Bathrooms: 3 baths Total rooms: 8

Floor level: 1386 Area: 2474 sq ft

**Lot size: 10389** sq ft **Year built:** 2004

## **Building Details**

Floor covering: Carpet, Tile, Vinyl, Wood Basement: Full

**Exterior material:** Hard Board, Part Brick **Roof:** Shingle Composition

Parking: Attached