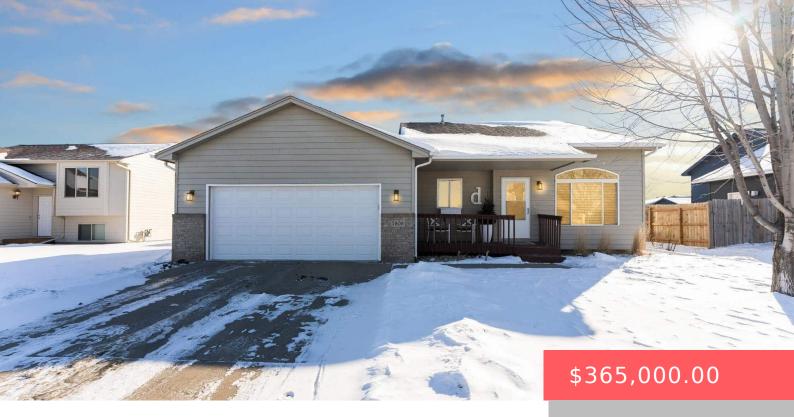

### **7608 S HUGHES AVE**

https://harr-lemme.com

SF - PLATINUM VALLEY 11 ADD -LOT 35 -BLK 5

- 4 beds
- 2 baths
- Multi Level, Single Family
- None, RESIDENTIAL
- Active-New
- 1872 sq ft

### **Basics**

Category: None, RESIDENTIAL Type: Multi Level, Single Family

Status: Active-New Bedrooms: 4 beds

Bathrooms: 2 baths Total rooms: 10

**Floor level:** 536 **Area: 1872** sq ft

Lot size: 8400 sq ft Year built: 2004