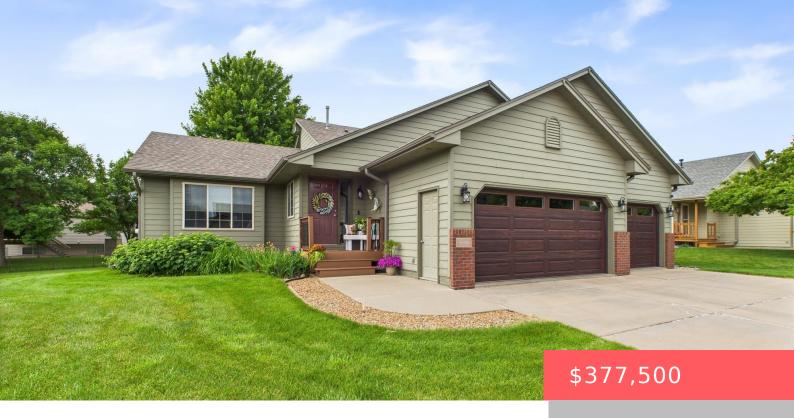

# SIOUX FALLS, SD, 57106

https://harr-lemme.com

Lot 18 Block 4 Raegan Addn To City Of Sioux Falls

- 4 heds
- 2 baths
- Multi Level, Single Family
- None, RESIDENTIAL
- Active
- 1939 sq ft

#### **Basics**

Category: None, RESIDENTIAL Type: Multi Level, Single Family

Status: Active Bedrooms: 4 beds

Bathrooms: 2 baths Total rooms: 8

Floor level: 676 Area: 1939 sq ft

**Lot size: 11247** sq ft **Year built: 2001** 

# **Building Details**

Floor covering: Carpet, Vinyl, Wood Basement: Full

**Exterior material:** Cement Hardboard, Part Brick **Roof:** Shingle Composition

Parking: Attached