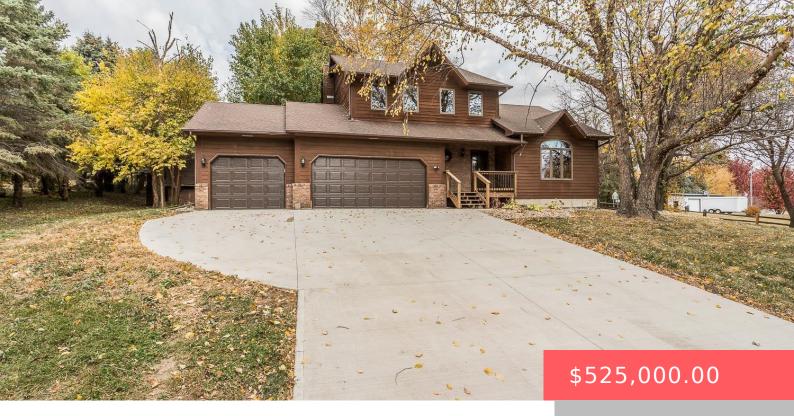

#### **7604 E PALOMINO RD**

https://harr-lemme.com

Lot 5 Block 2 Pine Lake Hills Addn 18-101-48 Split Rock Township

- 4 heds
- 3 baths
- Single Family, Two Story
- None, RESIDENTIAL
- Active, Active Contingent Misc. Active-New
- 2056 sq ft

### **Basics**

Category: None, RESIDENTIAL Type: Single Family, Two Story

Status: Active, Active - Contingent Misc, Active-New Bedrooms: 4 beds

Bathrooms: 3 baths

Floor level: 1384

Total rooms: 12

Area: 2056 sq ft

**Lot size: 26136** sq ft **Year built:** 1987

## **Building Details**

Floor covering: Carpet, Wood Basement: Full

**Exterior material:** Part Brick, Wood **Roof:** Shingle Composition

Parking: Attached