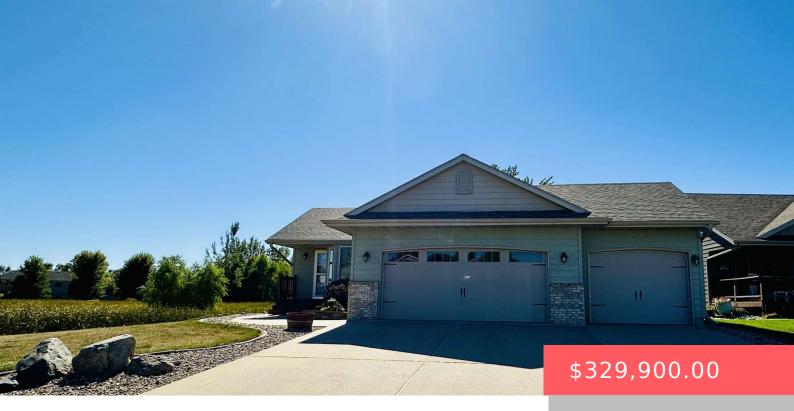

### 7601 W WILSON DR

https://harr-lemme.com

Lot 30 Block 1 Southern Vistas Addition To The City Of Sioux Falls

- 3 hads
- 2 baths
- Ranch, Single Family
- None, RESIDENTIAL
- Active Contingent Misc
- 1546 sq ft

### **Basics**

Category: None, RESIDENTIAL

**Status:** Active - Contingent Misc

Bathrooms: 2 baths

Floor level: 910

Lot size: 910 sq ft

Type: Ranch, Single Family

Bedrooms: 3 beds

**Total rooms:** 6

**Area: 1546** sq ft

Year built: 2007