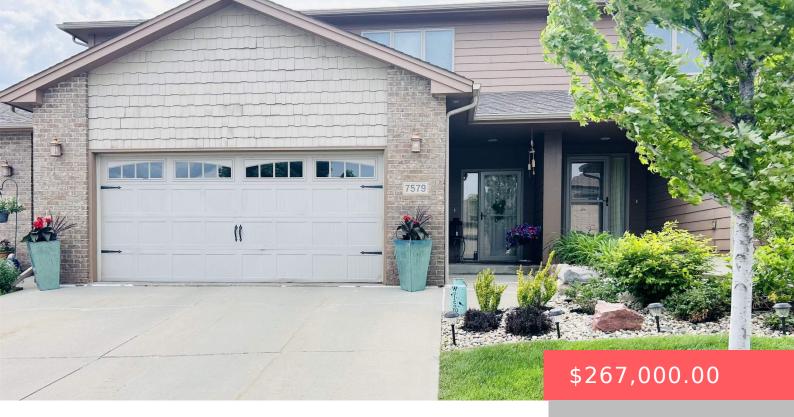

#### 7579 GRAND ARBOR PL

https://harr-lemme.com

Lot 20 Blk 2 Unit 7 Grand Arbor Village Addn

- 2 beds
- 3 baths
- Town Home, Two Story
- None, RESIDENTIAL
- Active, Active-New
- 1474 sq ft

#### **Basics**

Category: None, RESIDENTIAL Type: Town Home, Two Story

Status: Active, Active-New Bedrooms: 2 beds

Bathrooms: 3 baths Total rooms: 7

Floor level: 699 Area: 1474 sq ft

Lot size: 4792 sq ft Year built: 2008

# **Building Details**

Floor covering: Carpet, Tile Basement: None

**Exterior material:** Part Brick **Roof:** Shingle Composition

Parking: Attached