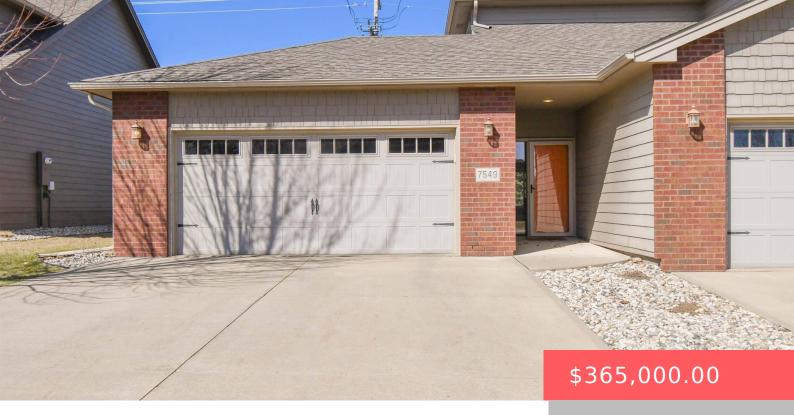

#### **7549 S GRAND ARBOR PL**

https://harr-lemme.com

SF - GRAND ARBOR VILLAGE ADD - LOT16C - BLK 2

- 3 hads
- 3 baths
- Town Home, Two Story
- None, RESIDENTIAL
- Active-New
- 1782 sq ft

#### **Basics**

Category: None, RESIDENTIAL Type: Town Home, Two Story

Status: Active-New Bedrooms: 3 beds

**Bathrooms: 3** baths **Total rooms:** 6

**Floor level:** 1134 **Area: 1782** sq ft

**Lot size: 5184** sq ft **Year built:** 2010

## **Building Details**

Floor covering: Carpet, Laminate, Tile Basement: None

**Exterior material:** Hard Board, Part Brick **Roof:** Shingle Composition

Parking: Attached