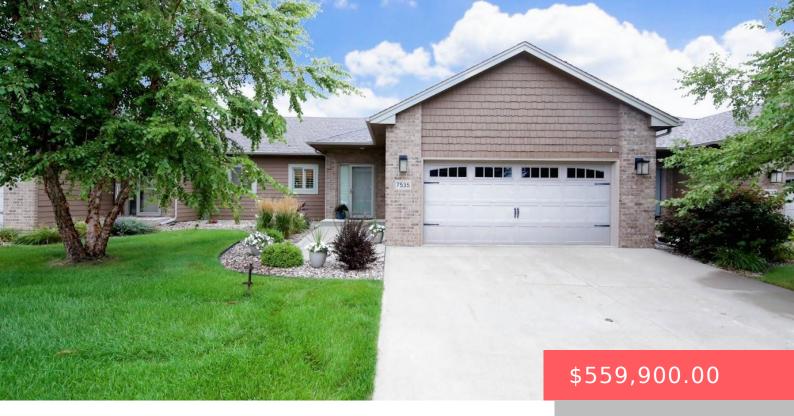

#### **7535 S GRAND ARBOR PL**

https://harr-lemme.com

Lot 15, Block 2, Unit 10 Grand Arbor Condo of Grand Arbor Village Addn.

- 2 heds
- 3 baths
- Condominium, Ranch
- None, RESIDENTIAL
- Active, Active Contingent Misc. Active-New
- 2437 sa ft

### **Basics**

Category: None, RESIDENTIAL Type: Condominium, Ranch

**Status:** Active, Active - Contingent Misc, Active-New **Bedrooms: 2** beds

**Bathrooms: 3** baths **Total rooms:** 7

Floor level: 1345 Area: 2437 sq ft

**Lot size: 5432** sq ft **Year built:** 2013