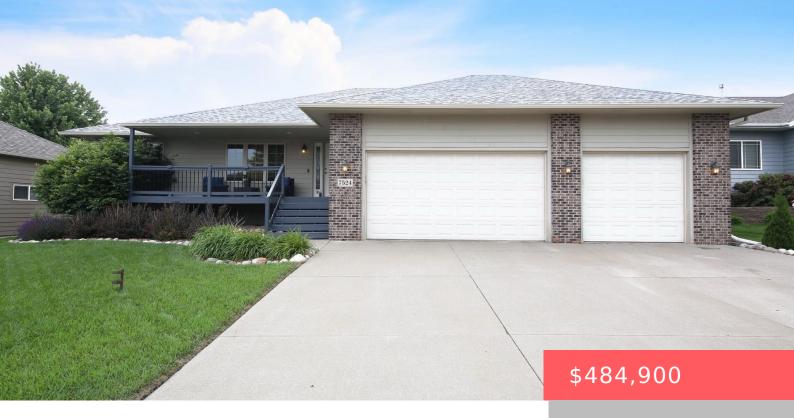

#### Lot 22 Block 6 Cherry Creek Heights Addn to City of Sioux Falls

- 5 beds
- 3 baths
- Ranch, Single Family
- None, RESIDENTIAL
- Active
- 2812 sq ft

### Basics

Category: None, RESIDENTIAL Status: Active Bathrooms: 3 baths Area: 2812 sq ft Year built: 2003 Type: Ranch, Single Family Bedrooms: 5 beds Floor level: 1500 Lot size: 10588 sq ft

# **Building Details**

Floor covering: Carpet, Tile Exterior material: Cement Hardboard, Part Brick Parking: Attached Basement: Full
Roof: Shingle Composition