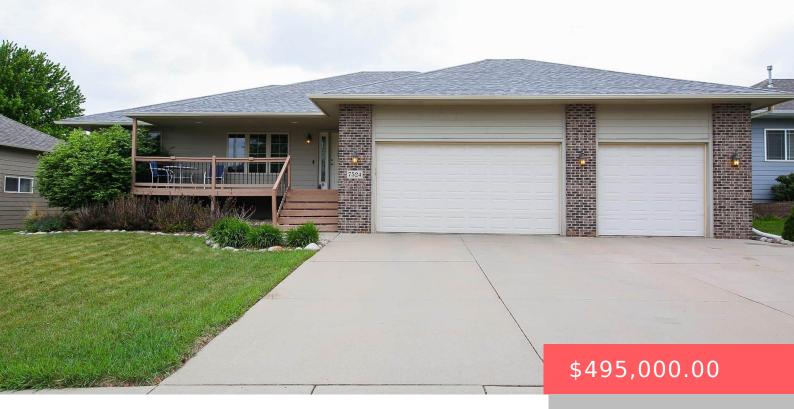

#### **7524 W BOYSENBERRY ST**

https://harr-lemme.com

Lot 22 Block 6 Cherry Creek Heights Addn to City of Sioux Falls

- 5 hads
- 3 haths
- Ranch, Single Family
- None, RESIDENTIAL
- Active
- 2812 sq ft

#### **Basics**

Category: None, RESIDENTIAL Type: Ranch, Single Family

Status: Active Bedrooms: 5 beds

Bathrooms: 3 baths Floor level: 1500

**Area: 2812** sq ft **Lot size: 10588** sq ft **Year built:** 2003

# **Building Details**

Floor covering: Carpet, Tile Basement: Full

**Exterior material:** Cement Hardboard, Part Brick **Roof:** Shingle Composition

Parking: Attached