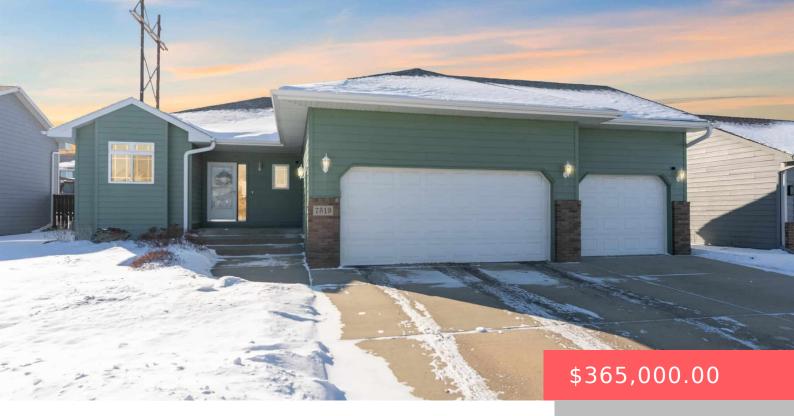

#### **7513 W STONEY CREEK ST**

https://harr-lemme.com

LOT 4 BLOCK 9 CHERRY CREEK HEIGHTS ADDN TO CITY OF SIOUX FALLS

- 4 heds
- 3 baths
- Ranch, Single Family
- None, RESIDENTIAL
- Active, Active Contingent Misc. Active-New
- 2142 sq ft

### **Basics**

Category: None, RESIDENTIAL Type: Ranch, Single Family

**Status:** Active, Active - Contingent Misc, Active-New **Bedrooms: 4** beds

Bathrooms: 3 baths

Floor level: 1176

Total rooms: 8

Area: 2142 sq ft