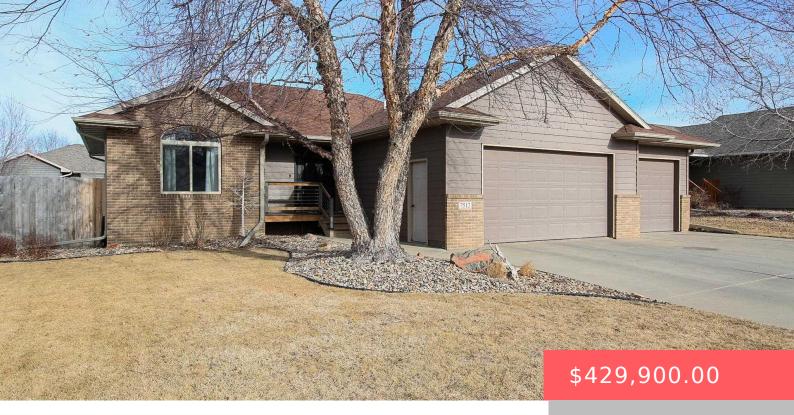

#### **7512 W STONEY CREEK ST**

https://harr-lemme.com

Lot 24 Block 8 Cherry Creek Heights Addn

- 1 hads
- 3 haths
- Ranch, Single Family
- None, RESIDENTIAL
- Active-New
- 2358 sq ft

#### **Basics**

Category: None, RESIDENTIAL Type: Ranch, Single Family

Status: Active-New Bedrooms: 4 beds

Bathrooms: 3 baths Total rooms: 8

Floor level: 1200 Area: 2358 sq ft

Lot size: 9000 sq ft Year built: 2004

# **Building Details**

Floor covering: Carpet, Tile Basement: Full

**Exterior material:** Wood **Roof:** Shingle Composition

Parking: Attached