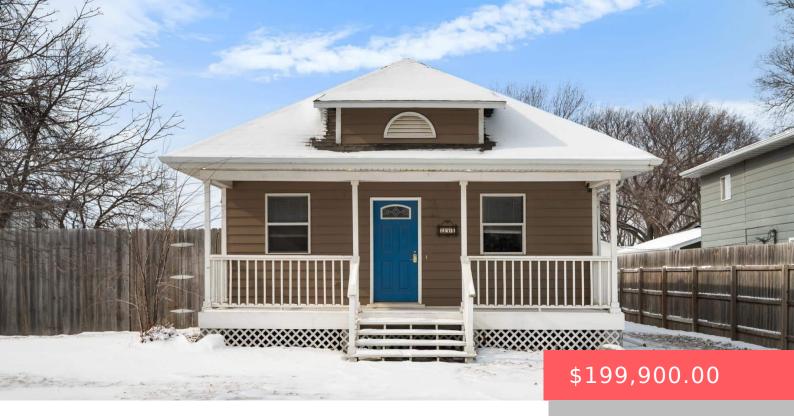

#### **751 MONTANA ST**

https://harr-lemme.com

LOT 7 & N 18' LOT 8, BLOCK 22 ORIGINAL TOWN OF CENTERVILL

- 3 hads
- 2 baths
- Ranch, Single Family
- None, RESIDENTIAL
- Active-New
- 1416 sq ft

#### **Basics**

Category: None, RESIDENTIAL Type: Ranch, Single Family

Status: Active-New Bedrooms: 3 beds

Bathrooms: 2 baths Total rooms: 7

**Floor level:** 1416 sq ft

**Lot size: 43560** sq ft **Year built:** 1919