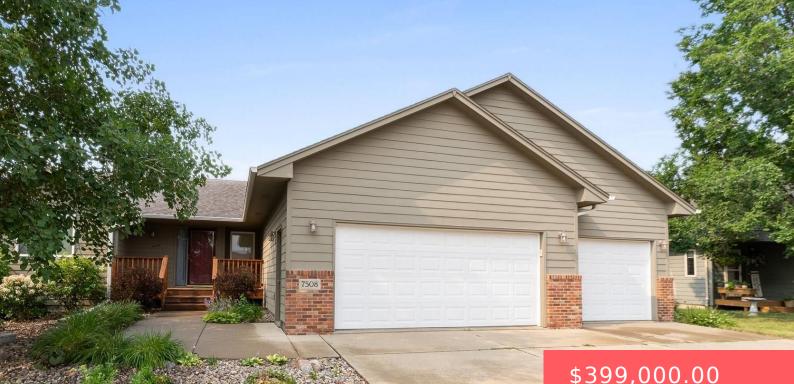

**7508 W STONEY CREEK ST** 

https://harr-lemme.com

Lot 25 Block 8 Cherry Creek Heights Addn to City of Sioux Falls

#### \$399,000.00

#### Basics

Category: None, RESIDENTIAL Status: Active, Active - Contingent Home, Active-New Bathrooms: 3 baths Floor level: 1213 Lot size: 8640 sq ft Type: Ranch, Single Family Bedrooms: 4 beds Total rooms: 9 Area: 2269 sq ft Year built: 2004

# **Building Details**

Floor covering: Carpet, Laminate Exterior material: Cement Hardboard, Part Brick, Wood Parking: Attached Basement: Full
Roof: Shingle Composition