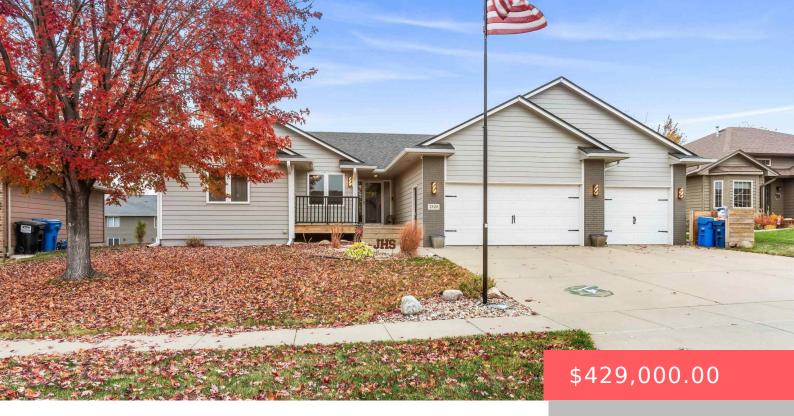

#### **7508 W BOYSENBERRY ST**

https://harr-lemme.com

Lot 26, Blk 6 Cherry Creek Heights Addn to City of Sioux Falls

- 1 hods
- 3 baths
- Ranch, Single Family
- None, RESIDENTIAL
- Active. Active-New
- 2746 sq ft

#### **Basics**

Category: None, RESIDENTIAL Type: Ranch, Single Family

Status: Active, Active-New Bedrooms: 4 beds

Bathrooms: 3 baths Floor level: 1446

**Area: 2746** sq ft **Year built: 2003 Lot size: 10626** sq ft

# **Building Details**

Floor covering: Carpet Basement: Full

**Exterior material:** Hard Board, Part Brick **Roof:** Shingle Composition

Parking: Attached